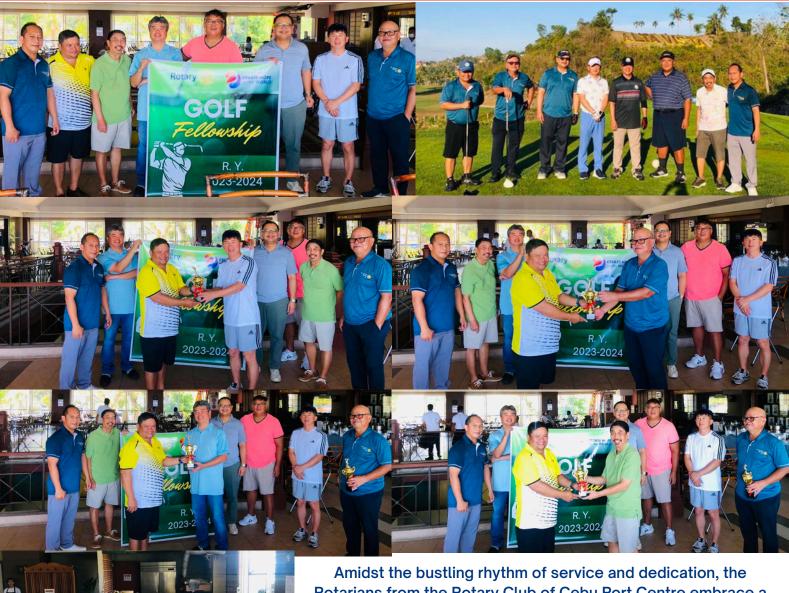

#### May 10, 2024, Friday

Golf Fellowship at Alta Vista Golf & Country Club. Thank you the the following Rotarians who joined the Golf Fellowship spearheaded by Dir. Jun Vinculado, PDG Ted Locson, PP Joel Valer, PP Toby Florendo, PP John Sulay, Incoming TRF Chair Clark Gothong and Incoming Assistant Treasurer Kohkhazu Kho. We hope more Rotarians will join in our next fellowship.

#### RCCPC Golf Fellowship

Amidst the bustling rhythm of service and dedication, the Rotarians from the Rotary Club of Cebu Port Centre embrace a moment of leisure and connection. Here, on the greens of Alta Vista Golf and Country Club, they unite not just in sport but in the spirit of Rotary.

Golf, much like Rotary service, is about precision, strategy, and collaboration. As these Rotarians navigate the fairways and conquer the challenges of the course, they embody the same principles that drive their commitment to serving their community. In every swing and every putt, they carry the ethos of Rotary service above self. It's not just about playing a game; it's about fostering bonds, sharing experiences, and strengthening the ties that bind them as Rotarians.