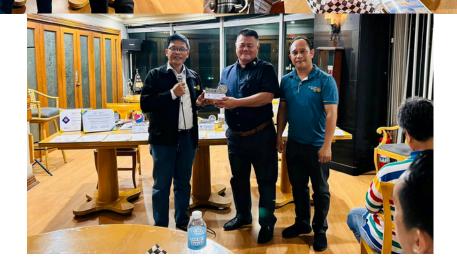

#### May 11, 2024

Spouse Marchiza Tan our District Most Outstanding Spouse and IPP Antonio "Buboy" Tan attend to Carolina Bacacao our Rotaplast patient who undergo Lip surgery and special thanks to our Honorary Member Dr. Alain Senerpida who operated and took good care of our patient.

Cheers to these dedicated souls who find harmony between service and leisure, reminding us that every moment spent together is an opportunity to grow, connect, and make a difference.

Spouse Marchiza Tan was honored as District 3860's Most Outstanding Rotarian Spouse during Discon 2024 in Davao City due to her dedication and compassion. Despite her busy schedule, she together with husband, AG/PP Buboy Tan made time to visit a patient (Carolina Bacacao) undergoing lip surgery during the Rotaplast International Mission. The Rotary Club of Cebu Port Centre ensured the patient's post-operation care, including accommodation at the ABC Hotel before heading back home. Marchiza's actions embody Rotary's values of service above self, making a positive impact on those in need. Special thanks to Dr. Alain Senerpida who operated and took good care of our patient.