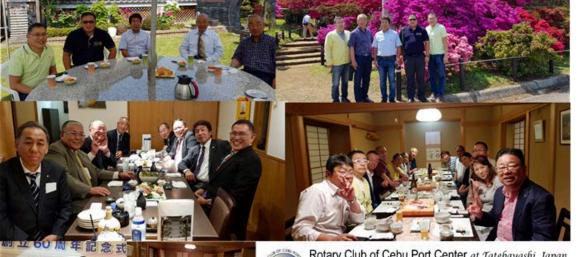

#### RCCPC Golf Fellowship

Amidst the bustling rhythm of service and dedication, the Rotarians from the Rotary Club of Cebu Port Centre embrace a moment of leisure and connection. Here, on the greens of Alta Vista Golf and Country Club, they unite not just in sport but in the spirit of Rotary.

Golf, much like Rotary service, is about precision, strategy, and collaboration. As these Rotarians navigate the fairways and conquer the challenges of the course, they embody the same principles that drive their commitment to serving their community. In every swing and every putt, they carry the ethos of Rotary service above self. It's not just about playing a game; it's about fostering bonds, sharing experiences, and strengthening the ties that bind them as Rotarians.

Cheers to these dedicated souls who find harmony between service and leisure, reminding us that every moment spent together is an opportunity to grow, connect, and make a difference.

Spouse Marchiza Tan was honored as District 3860's Most Outstanding Rotarian Spouse during Discon 2024 in Davao City due to her dedication and compassion. Despite her busy schedule, she together with husband, AG/PP Buboy Tan made time to visit a patient (Carolina Bacacao) undergoing lip surgery during the Rotaplast International Mission. The Rotary Club of Cebu Port Centre ensured the patient's post-operation care, including accommodation at the ABC Hotel before heading back home. Marchiza's actions embody Rotary's values of service above self, making a positive impact on those in need. Special thanks to Dr. Alain Senerpida who operated and took good care of our patient.