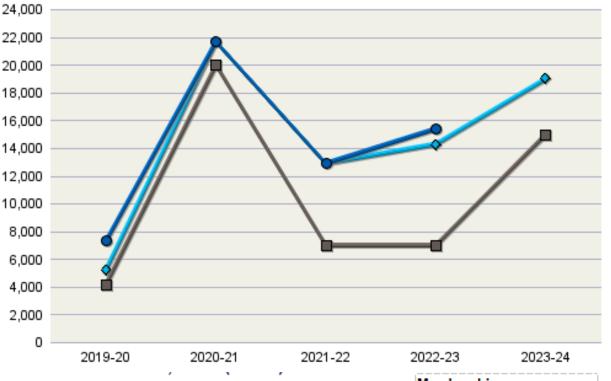

| PHF+1                | May-2022                  | 115.26                                     | Jul-2023             | POLIO PLUS             |



#### **CLUB FUNDRAISING ANALYSIS**

**INTERIM RESULTS FOR JULY THROUGH APRIL (2023-24)** 

#### District 3860

| Annual Fund Goal |          |
|------------------|----------|
| 2023-24          | \$15,000 |
| 2022-23          | \$7,000  |
| 2021-22          | \$7,000  |
| 2020-21          | \$20,000 |
| 2019-20          | \$4,200  |

| Annual Fund Contributions |          |
|---------------------------|----------|
| 2023-24                   | \$19,008 |
| 2022-23                   | \$15,390 |
| 2021-22                   | \$12,900 |
| 2020-21                   | \$21,683 |
| 2019-20                   | \$7,319  |



|   | Αn | nue  | il t | ·un | a  |
|---|----|------|------|-----|----|
| ٠ | Re | port | t F  | ≀an | ge |
|   | Co | mpa  | ari  | sor | ì  |
|   | _  |      |      | _   |    |

Annual Fund Total for Previous

Annual Fund Goal

Years

| Total Contributions* |          |
|----------------------|----------|
| 2023-24              | \$32,055 |
| 2022-23              | \$40,930 |
| 2021-22              | \$24,676 |
| 2020-21              | \$25,718 |
| 2019-20              | \$8,349  |

| AF Per Capita | Club | District |
|---------------|------|----------|
| 2019-20       |      | \$8,349  |
| 2020-21       |      | \$25,718 |
| 2021-22       |      | \$24,676 |
| 2022-23       |      | \$40,930 |
| 2023-24       |      | Ψ32,033  |

| AF Per Capita | Club          | District |
|--------